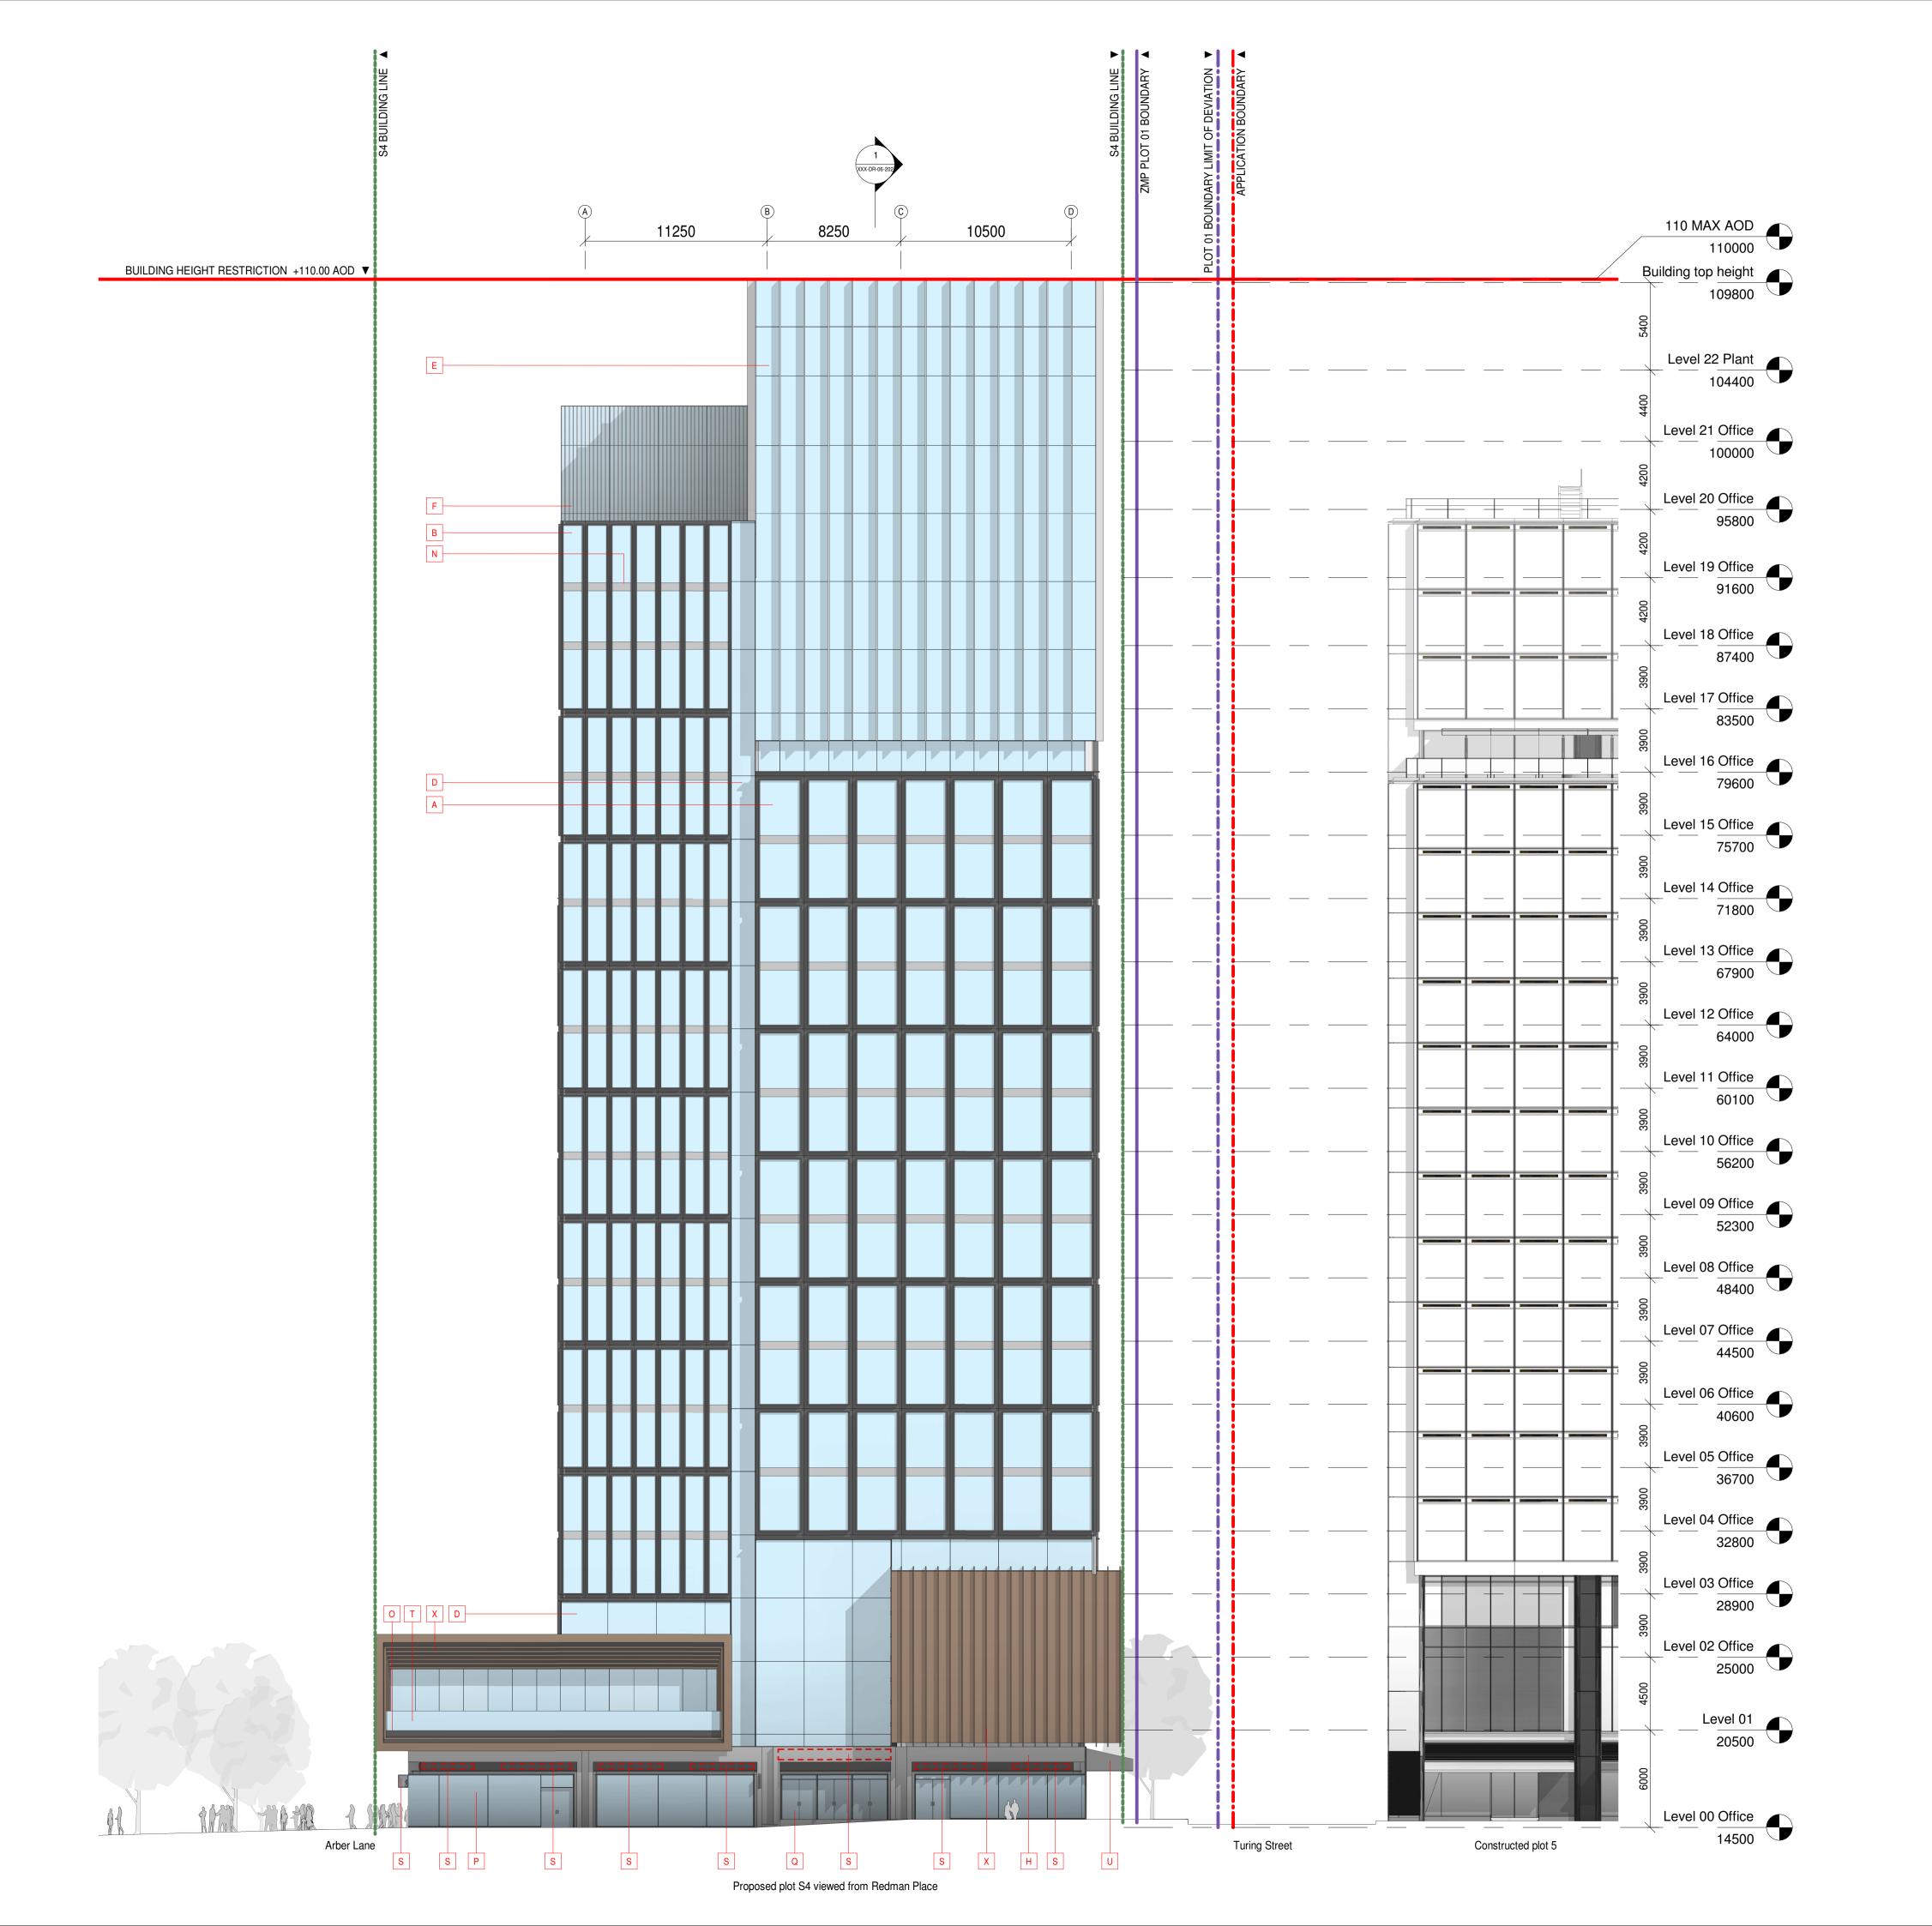

NOTES

Application boundary 50 m Zone (offset from application boundary) SCBD ltd Land ownership S4 Building Line 110 m AOD - Max. Height Limit
ZMP Plot 01 Boundary
Plot 01 Boundary Limit of Deviation +/- 10m

NOTE Material colours to be determined to allow for future flexibility

A 3.0m CCF with frame (Facade Type 03)

B 1.5m CCF with frame (Facade Type 04)

C 1.5m DGU with frame (Facade Type 05)

D DGU (Facade Types 06, 07, 12, & 13)

E DGU with fins (Facade Types 01 & 08)

F 1.5m DGU with fritted glass (Facade Type 02)

G Painted steel balustrade

H Precast concrete cladding

I Integrated revolving doors

J Plant

K Textured solid insulated panel L Back solid insulated spandrel

M 1.5m DGU with frame and fritted glass (Facade Type 05)

N Roof terrace O Leisure box terrace

P Storefront glass panel

Q Storefront integrated door

R Solid insulated panel expressed joints (Facade Type 22)

S Future tenant signage subject to separate application

T Glass panel balustrade

U Metal canopy V Metal loading bay shutter

W Metal louvres

X Metal Fins

P00 06/07/18 Issued For Planning

REV DD/MM/YY DESCRIPTION

## Arney Fender Katsalidis

Arney Fender Katsalidis T / +44 20 3772 7320 E/ info@afkstudios.com W / afkstudios.com 44-46 Scrutton Street, London, EC2A 4HH

PROJECT

IQL -S4

DRAWING TITLE South West Elevation

STATUS For Planning

DRAWING DATE

06/07/18

SCALE 1:200 @ A1

PROJECT No.

44079

DRAWING No. REVISION IQL-A-AFK-S4-XXX-DR-06-301 P00